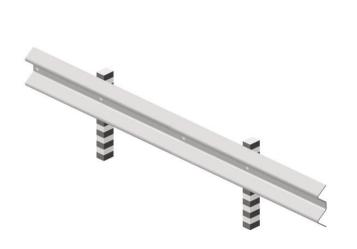

### Adjustments of Manholes, etc.

Measurement & Payment

Adjusting Ring Installed

Traffic Control

Work Zone Signing

Guardrail