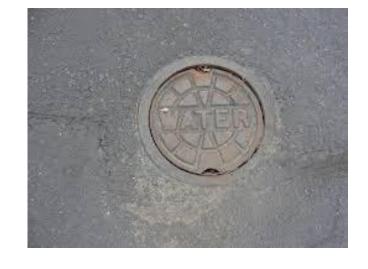

### Mainline Milling

- Mainline
- Turn Lanes
- Shoulders
- Area around manholes, water valves, curb
   & gutter and other obstructions

### Adjustments of Manholes, etc.

Measurement & Payment

Adjusting Ring Installed

Traffic Control

Work Zone Signing

Guardrail