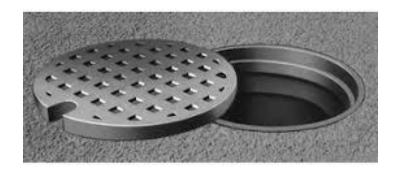

### Mainline Milling

- Mainline
- Turn Lanes
- Shoulders
- Area around manholes, water valves, curb
   & gutter and other obstructions

### Adjustments of Manholes, etc.

Measurement & Payment

Adjusting Ring Installed

Traffic Control

Work Zone Signing

Guardrail