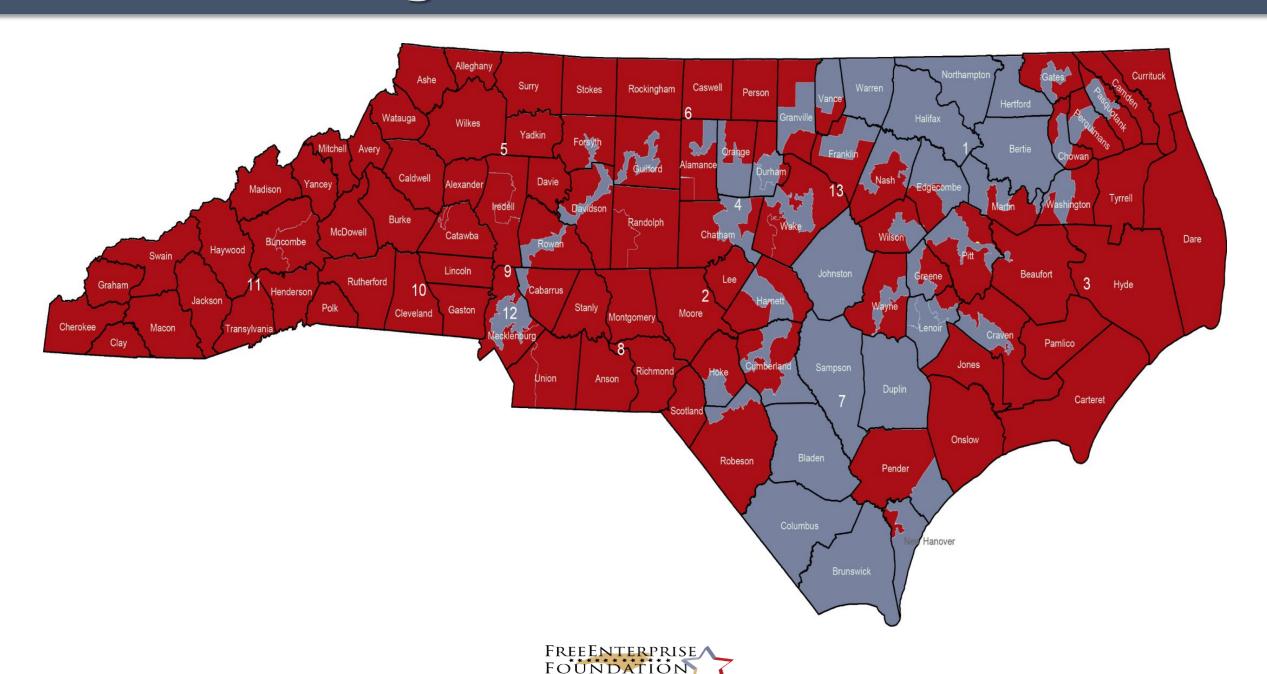

#### **Current NC Congressional Districts**

#### **US Congress CVB Breakdown**

| Strong DEM         | Lean DEM    | Competitive | Lean REP        | Strong REP       |
|--------------------|-------------|-------------|-----------------|------------------|
| 12 - Open Seat     |             |             | 7 - Open Seat   | 9 - R. Pittenger |
| 1 - G. Butterfield |             |             | 8 - R. Hudson   | 11 - M. Meadows  |
| 4 - D. Price       |             |             | 3 - W. Jones    | 5 - V. Foxx      |
|                    |             |             | 13 - G. Holding | 10 - P. McHenry  |
|                    |             |             |                 | 6 - Open Seat    |
|                    |             |             |                 | 2 - R. Ellmers   |
| 3 Districts        | 0 Districts | 0 Districts | 4 Districts     | 6 Districts      |