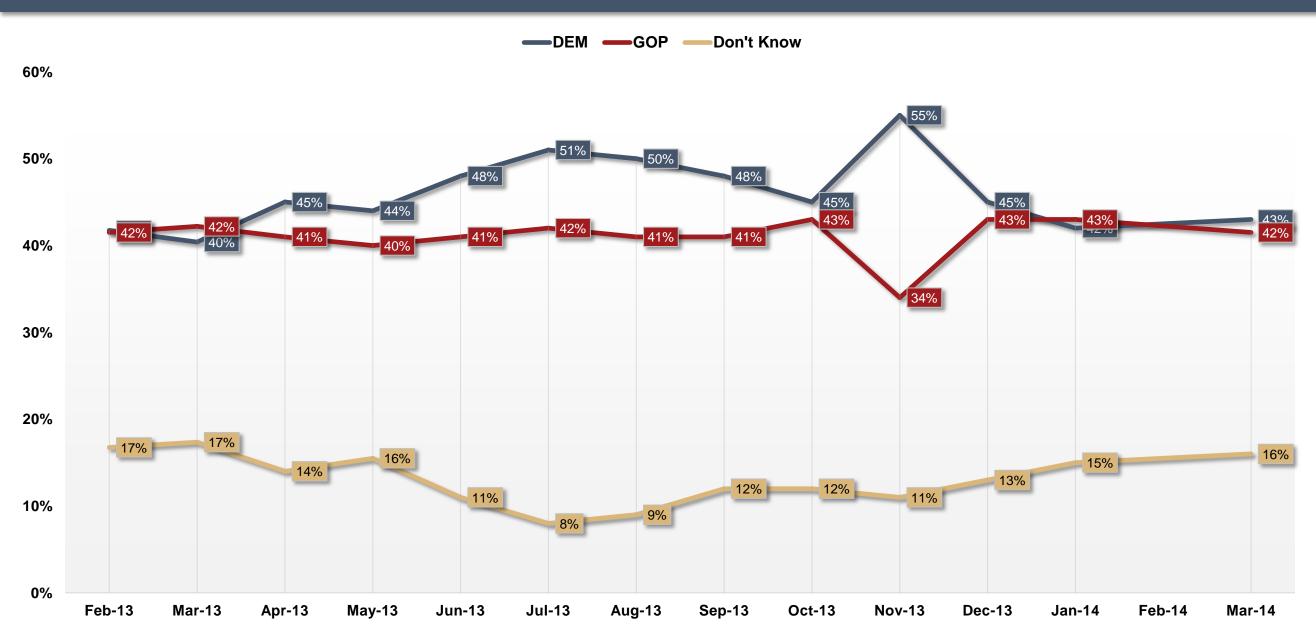

--------|--|--|--|--|--|
| Lucy Inman (Special Superior Court Judge)            |  |  |  |  |  |
| Bill Southern (District Court Judge - District 17-B) |  |  |  |  |  |
| Court of Appeals (Stroud Seat)                       |  |  |  |  |  |
| Donna Stroud (Incumbent Judge)                       |  |  |  |  |  |
| Court of Appeals (Davis Seat)                        |  |  |  |  |  |
| Mark Davis (Incumbent Judge)                         |  |  |  |  |  |
| Paul Holcombe (District Court Judge - District 11)   |  |  |  |  |  |



### **Voter Enthusiasm Gap**





#### Republican Voter Enthusiasm





#### **Democratic Voter Enthusiasm**





#### **President Obama Job Approval**





#### **Public Approval of Health Care Law**





#### Sen. Hagan Job Approval





#### **NC Generic Ballot**





#### NCGA Approval/Disapproval





#### **NCGA Approval: GOP**



#### **NCGA Approval: DEM**



#### **Party Affiliation**

Updated: April 17, 2014



LIB

**■GOP** 

■ DEM

UNA

#### **Party Affiliation Since 2010**





#### Top 20 Counties of Registered Voters





#### What's Driving Voter Attitudes

Of the majority of Americans who disapprove, nearly seven in to are self-identified Republicans or individuals who lean toward the GOP. Democrats and Democratic leaners make up less than a fifth of those who disapprove of the law. The remaining 14%, based on their survey responses, cannot be classified as Republicans or Democrats.

| Party Affiliation of Those Who Approve and Disapprove of Healthcare Law |    |    |  |  |  |  |
|-------------------------------------------------------