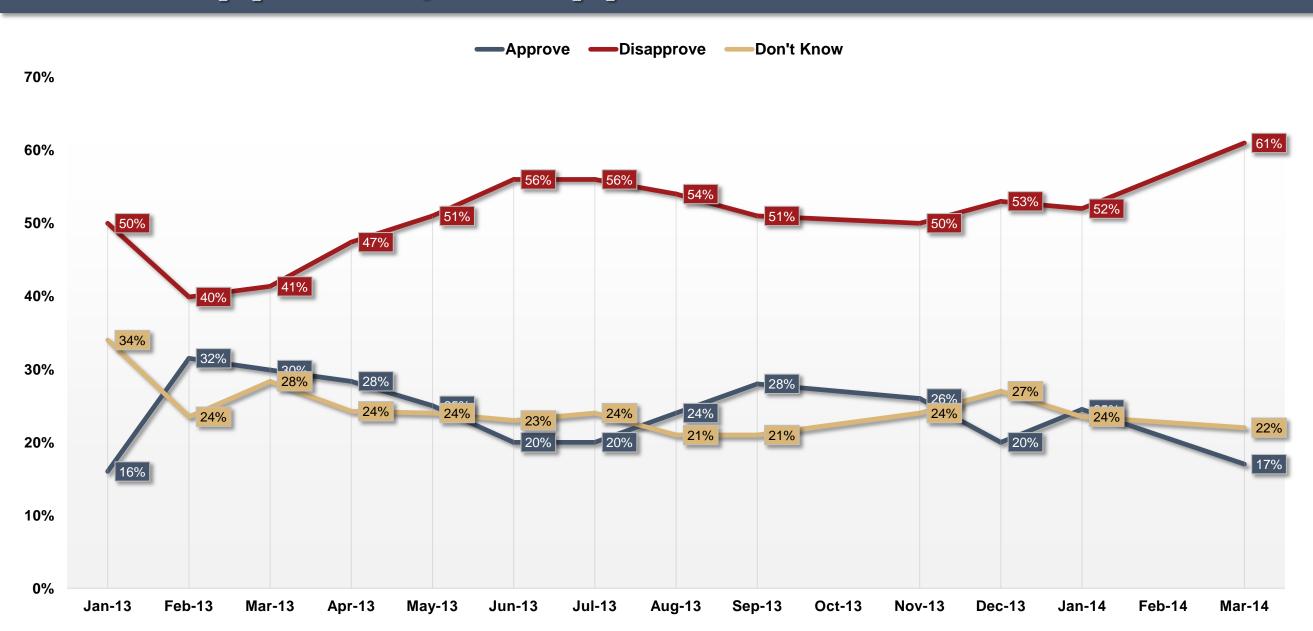

n (Special Superior Court Judge)            |  |  |  |  |  |
| Bill Southern (District Court Judge - District 17-B) |  |  |  |  |  |
| Court of Appeals (Stroud Seat)                       |  |  |  |  |  |
| Donna Stroud (Incumbent Judge)                       |  |  |  |  |  |
| Court of Appeals (Davis Seat)                        |  |  |  |  |  |
| Mark Davis (Incumbent Judge)                         |  |  |  |  |  |
| Paul Holcombe (District Court Judge - District 11)   |  |  |  |  |  |



### **Voter Enthusiasm Gap**





#### Republican Voter Enthusiasm





#### **Democratic Voter Enthusiasm**





#### **President Obama Job Approval**





#### **Public Approval of Health Care Law**





#### Sen. Hagan Job Approval





#### **NC Generic Ballot**





#### NCGA Approval/Disapproval





#### **NCGA Approval: GOP**



#### **NCGA Approval: DEM**



#### **Party Affiliation**

Updated: April 17, 2014



LIB

**■GOP** 

■ DEM

UNA

#### **Party Affiliation Since 2010**





#### Top 20 Counties of Registered Voters





#### What's Driving Voter Attitudes

Of the majority of Americans who disapprove, nearly seven in to are self-identified Republicans or individuals who lean toward the GOP. Democrats and Democratic leaners make up less than a fifth of those who disapprove of the law. The remaining 14%, based on their survey responses, cannot be classified as Republicans or Democrats.

| Party Affiliation of Those Who Approve and Disapprove of Healthcare Law |    |    |  |  |  |  |
|-------------------------------------------------------------------------|----|----|--|--|-