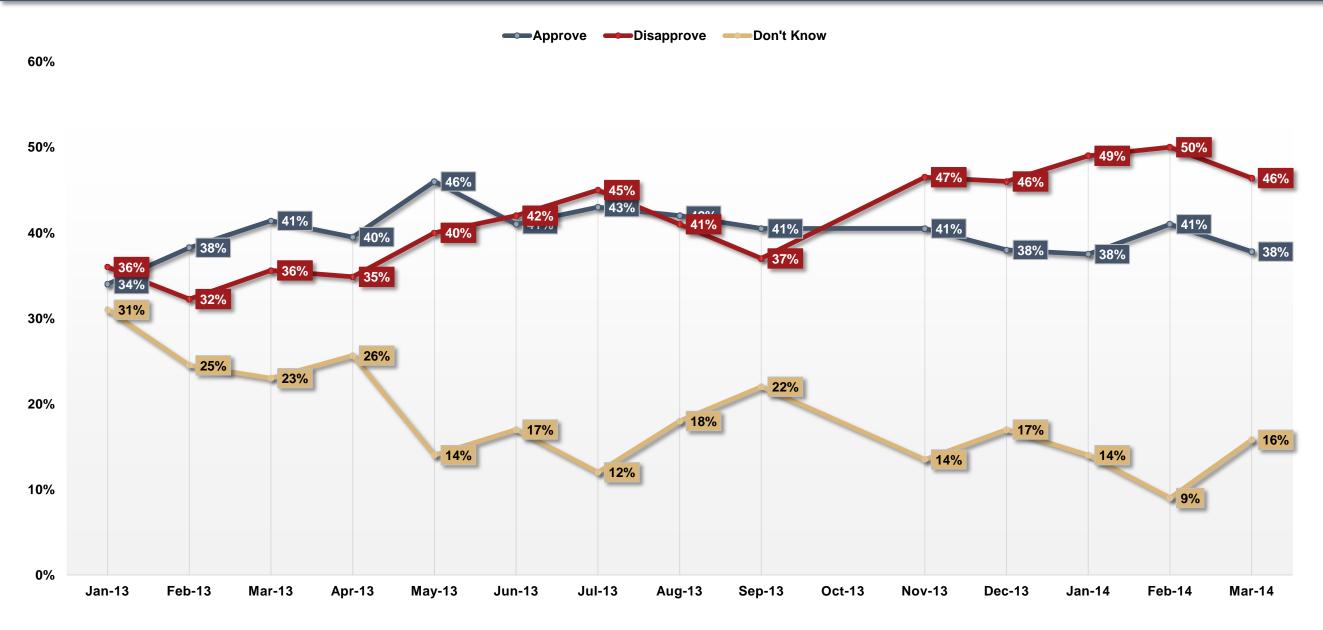

----------------------------------------|--|--|--|--|--|
| Lucy Inman (Special Superior Court Judge)            |  |  |  |  |  |
| Bill Southern (District Court Judge - District 17-B) |  |  |  |  |  |
| Court of Appeals (Stroud Seat)                       |  |  |  |  |  |
| Donna Stroud (Incumbent Judge)                       |  |  |  |  |  |
| Court of Appeals (Davis Seat)                        |  |  |  |  |  |
| Mark Davis (Incumbent Judge)                         |  |  |  |  |  |
| Paul Holcombe (District Court Judge - District 11)   |  |  |  |  |  |



### **Voter Enthusiasm Gap**





#### Republican Voter Enthusiasm





#### **Democratic Voter Enthusiasm**





#### **President Obama Job Approval**





#### **Public Approval of Health Care Law**





#### Sen. Hagan Job Approval





#### **NC Generic Ballot**





#### NCGA Approval/Disapproval





#### **NCGA Approval: GOP**



#### **NCGA Approval: DEM**



#### **Party Affiliation**

Updated: April 17, 2014



LIB

**■GOP** 

■ DEM

UNA

#### **Party Affiliation Since 2010**





#### Top 20 Counties of Registered Voters





#### What's Driving Voter Attitudes

Of the majority of Americans who disapprove, nearly seven in to are self-identified Republicans or individuals who lean toward the GOP. Democrats and Democratic leaners make up less than a fifth of those who disapprove of the law. The remaining 14%, based on their survey responses, cannot be classified as Republicans or Democrats.

| Party Affiliation of Those Who Approve and Disapprove of Healthcare Law |    |    |  |  |  |  |
|-----------------------