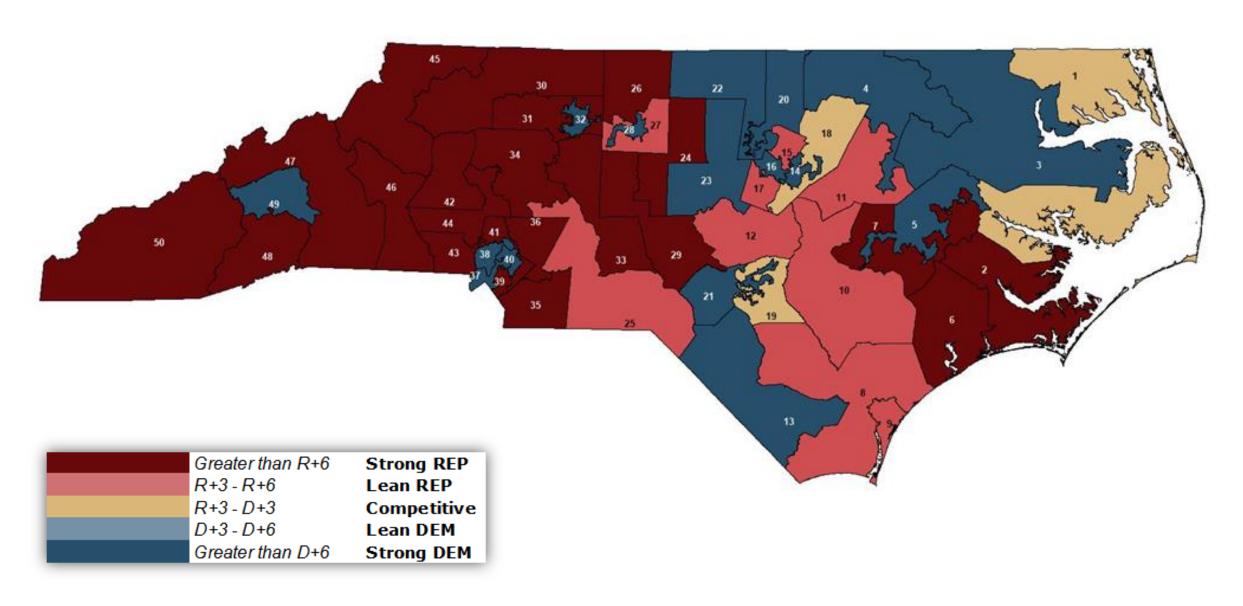

#### 2014 NC Senate CVB Map

#### **NC Senate CVB Breakdown**

| Strong DEM         | Lean DEM    | Competitive   | Lean REP          | Strong REP         |
|--------------------|-------------|---------------|-------------------|--------------------|
| 28 - G. Robinson   |             | 19 - Meredith | 25 - McLaurin     | 29 - J. Tillman    |
| 40 - Open Seat     |             | 18 - Barefoot | 15 - Open Seat    | 30 - Randleman     |
| 38 - J. Ford       |             | 1 - Cook      | 9 - Open Seat     | 33 - Bingham       |
| 20 - F. McKissick  |             |               | 8 - B. Rabon      | 35 - T. Tucker     |
| 14 - D. Blue       |             |               | 17 - T. Barringer | 42 - Open Seat     |
| 4 - Bryant         |             |               | 10 - B. Jackson   | 44 - D. Curtis     |
| 21 - B. Clark      |             |               | 12 - R. Rabin     | 31 - J. Krawiec    |
| 32 - E. Parmon     |             |               | 27 - T. Wade      | 34 - A Brock       |
| 3 - Jenkins        |             |               | 11 - B. Newton    | 43 - K. Harrington |
| 23 - V. Foushee    |             |               |                   | 39 - B. Rucho      |
| 5 - D. Davis       |             |               |                   | 36 - F. Hartsell   |
| 13 - Open Seat     |             |               |                   | 45 - D. Soucek     |
| 22 - M. Woodard    |             |               |                   | 50 - J. Davis      |
| 37 - D. Clodfelter |             |               |                   | 46 - W. Daniel     |
| 16 - J. Stein      |             |               |                   | 41 - J. Tarte      |
| 49 - M. Nesbitt    |             |               |                   | 26 - P. Berger     |
|                    |             |               |                   | 6 - H. Brown       |
|                    |             |               |                   | 24 - R. Gunn       |
|                    |             |               |                   | 7 - L. Pate        |
|                    |             |               |                   | 47 - R. Hise       |
|                    |             |               |                   | 48 - T. Apodaca    |
|                    |             |               |                   | 2 - N. Sanderson   |
| 16 Districts       | 0 Districts | 3 Districts   | 9 Districts       | 22 Districts       |