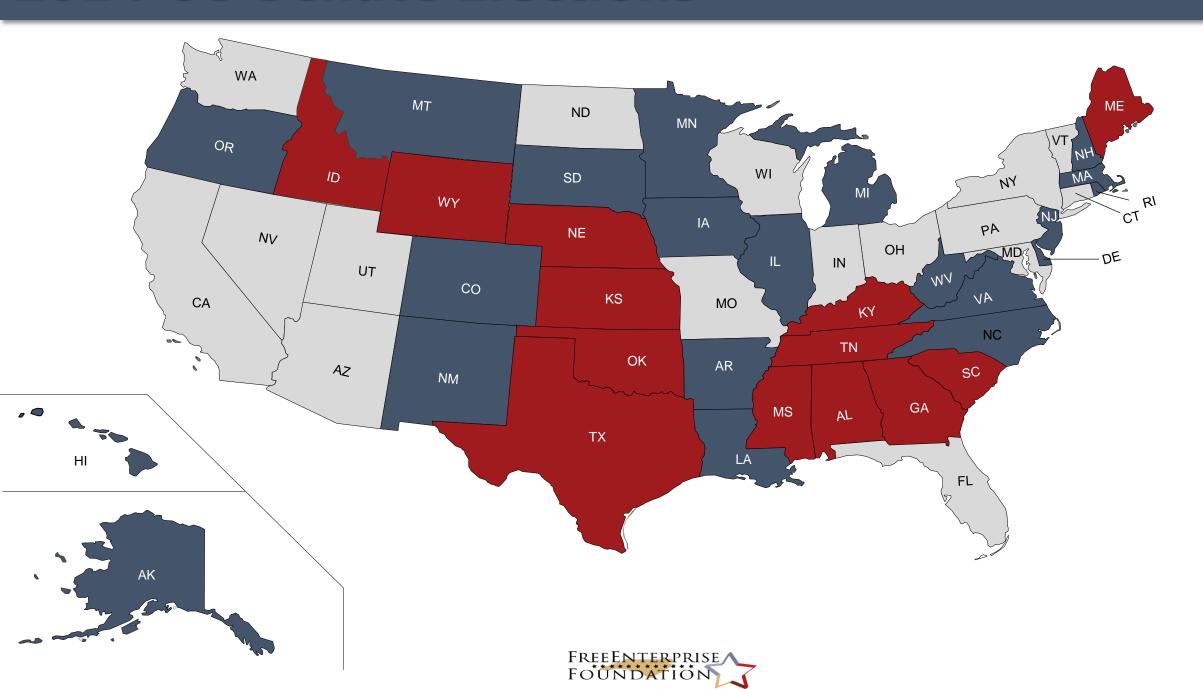

----|-----------|------------|-------------|
| Strong Republican | 1,238     | 45.99%     | R+15.96     |
| Lean Republican   | 159       | 5.91%      | R+4.68      |
| Competitive       | 283       | 10.51%     | R+0.20      |
| Lean Democrat     | 125       | 4.64%      | D+4.51      |
| Strong Democratic | 887       | 32.95%     | D+22.60     |

The highest CVB **Strong** Republican VTD is in Avery County (R+37.93) and the highest CVB **Strong** Democratic VTD is in Wilson County (D+47.17).

Of the 283 VTDs that have CVBs in the **Competitive** category, only 3 VTDs have a CVB of 0.0% (they are located in Wake, Cumberland, and Nash counties).

Of the other **Competitive** VTDs, 154 have slight Republican leanings and 124 slight Democratic leanings.



#### **2014 US Senate Elections**



#### **2014 US Senate Competitive Races**



#### **US Senate**

| NC        | Democratic    |                        | Republi       | can                   | Libertar          | ian             |
|-----------|---------------|------------------------|---------------|-----------------------|-------------------|-----------------|
|           | Kay Hagan     | Incumbent              | Ted Alexander | Mayor of Shelby       |                   |                 |
|           | Kay Hagan     | incumbent              | Alex Bradshaw | Small Business Ow ner | Tim D'Annunzio    | Businessman     |
|           |               |                        | Greg Brannon  | OB-GYN Doctor         | TITI D'ATITICIZIO | Dusillessitidit |
| Statewide | Will Stewart  | Small Business Owner   | Heather Grant