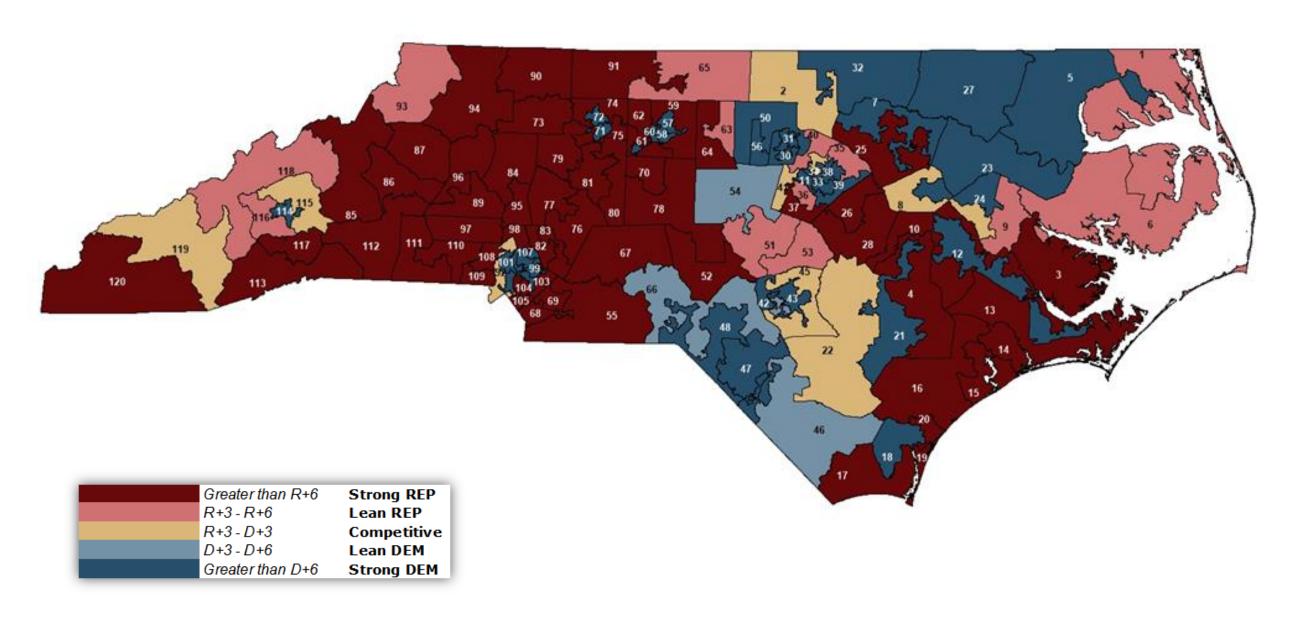

#### 2014 NC House CVB Map

#### **NC House CVB Breakdown**

| Strong DEM          |                     | Lean DEM          | Competitive     | Lean REP          | Stro               | ong REP           |
|---------------------|---------------------|-------------------|-----------------|-------------------|--------------------|-------------------|
| 29 - L. Hall        | 47 - C. Graham      | 66 - K. Goodman   | 119 - J. Queen  | 118 - M. Presnell | 4 - J. Dixon       | 78 - A. McNeill   |
| 106 - C. Cunnigham  | 32 - N. Baskerville | 46 - K. Waddell   | 2 - Open Seat   | 6 - P. Tine       | 91 - B. Holloway   | 70 - P. Hurley    |
| 102 - B. Carney     | 30 - P. Luebke      | 54 - R. Reives II | 22 - W. Brisson | 9 - B. Brown      | 113 - C. Whitmire  | 80 - R. Younts    |
| 31 - M. Michaux     | 5 - A Mobley        | 44 - R. Glazier   | 92 - C. Jeter   | 63 - S. Ross      | 110 - K. Hastings  | 73 - Open Seat    |
| 99 - R. Moore       |                     |                   | 115 - N. Ramsey | 93 - J. Jordan    | 74 - D. Conrad     | 85 - J. Dobson    |
| 33 - R. Gill        |                     |                   | 41 - T. Murry   | 51 - M. Stone     | 16 - C. Millis     | 97 - J. Saine     |
| 38 - Y. Holley      |                     |                   | 45 - J. Szoka   | 40 - M. Avila     | 20 - R. Catlin     | 79 - J. Howard    |
| 107 - K. Alexander  |                     |                   | 8 - S. Martin   | 53 - D. Lewis     | 15 - P. Shepard    | 89 - M. Setzer    |
| 60 - Open Seat      |                     |                   | 49 - Open Seat  | 35 - C. Malone    | 98 - Open Seat     | 95 - R. Brawley   |
| 58 - Open Seat      |                     |                   |                 | 36 - N. Dollar    | 109 - D. Bumgarner | 94 - J. Elmore    |
| 56 - V. Insko       |                     |                   |                 | 65 - B. Jones     | 19 - T. Davis Jr.  | 68 - C. Horn      |
| 24 - J. Butterfield |                     |                   |                 | 116 - T. Moffitt  | 61 - J. Faircloth  | 87 - E. Starnes   |
| 57 - P. Harrison    |                     |                   |                 | 1 - B. Steinburg  | 59 - J. Hardister  | 13 - P. McElraft  |
| 71 - E. Terry       |                     |                   |                 |                   | 111 - T. Moore     | 69 - D. Arp       |
| 101 - B. Earle      |                     |                   |                 |                   | 104 - Open Seat    | 76 - C. Ford      |
| 48 - G. Pierce      |                     |                   |                 |                   | 26 - L. Daughtry   | 81 - R. Brown     |
| 114 - S. Fisher     |                     |                   |                 |                   | 25 - J. Collins    | 67 - J. Burr      |
| 42 - M. Lucas       |                     |                   |                 |                   | 86 - H. Blackwell  | 120 - R. West     |
| 100 - T. Cotham     |                     |                   |                 |                   | 75 - D. Lambeth    | 96 - Open Seat    |
| 27 - M. Wray        |                     |                   |                 |                   | 55 - M. Brody      | 108 - J. Torbett  |
| 50 - G. Meyer       |                     |                   |                 |                   | 37 - P. Stam       | 90 - S. Stevens   |
| 39 - D. Jackson     |                     |                   |                 |                   | 103 - B. Brawley   | 117 - C. McGrady  |
| 12 - G. Graham      |                     |                   |                 |                   | 14 - G. Cleveland  | 84 - R. Turner    |
| 11 - D. Hall        |                     |                   |                 |                   | 88 - R. Bryan      | 28 - J. Langdon   |
| 34 - G. Martin      |                     |                   |                 |                   | 82 - L. Pittman    | 52 - J. Boles     |
| 7 - B. Richardson   |                     |                   |                 |                   | 64 - D. Riddell    | 10 - J. Bell      |
| 18 - S. Hamilton    |                     |                   |                 |                   | 3 - M. Speciale    | 83 - L. Johnson   |
| 21 - L. Bell        |                     |                   |                 |                   | 62 - J. Blust      | 105 - J. Schaffer |
| 23 - Open Seat      |                     |                   |                 |                   |                    | 17 - F. Iler      |
| 72 - E. Hanes       |                     |                   | _               |                   |                    | 77 - Warren       |
| 43 - E. Floyd       |                     |                   |                 |                   |                    | 112 - M. Hager    |
| 35 [                | Districts           | 4 Districts       | 9 Districts     | 13 Districts      | 59 [               | Districts         |