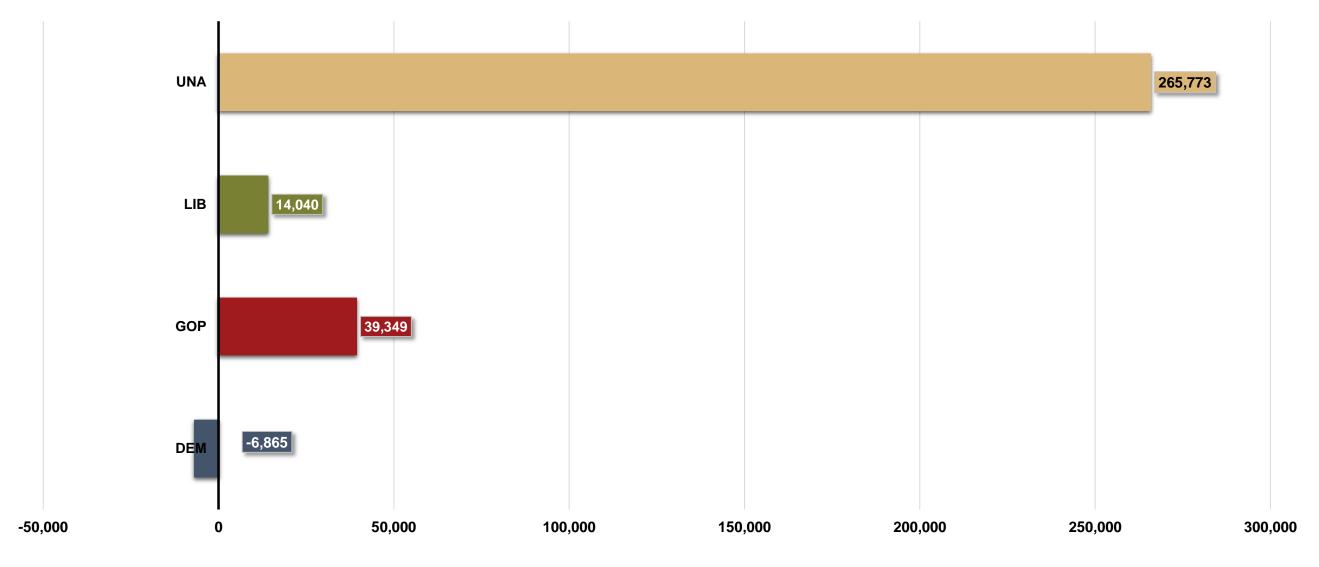

|  |  |  |  |  |
| Donna Stroud (Incumbent Judge)                       |  |  |  |  |  |
| Court of Appeals (Davis Seat)                        |  |  |  |  |  |
| Mark Davis (Incumbent Judge)                         |  |  |  |  |  |
| Paul Holcombe (District Court Judge - District 11)   |  |  |  |  |  |



### **Voter Enthusiasm Gap**





#### Republican Voter Enthusiasm





#### **Democratic Voter Enthusiasm**





#### **President Obama Job Approval**





#### **Public Approval of Health Care Law**





#### Sen. Hagan Job Approval





#### **NC Generic Ballot**





#### NCGA Approval/Disapproval





#### **NCGA Approval: GOP**



#### **NCGA Approval: DEM**



#### **Party Affiliation**

Updated: April 17, 2014



LIB

**■GOP** 

■ DEM

UNA

#### **Party Affiliation Since 2010**





#### Top 20 Counties of Registered Voters





#### What's Driving Voter Attitudes

Of the majority of Americans who disapprove, nearly seven in to are self-identified Republicans or individuals who lean toward the GOP. Democrats and Democratic leaners make up less than a fifth of those who disapprove of the law. The remaining 14%, based on their survey responses, cannot be classified as Republicans or Democrats.

| Party Affiliation of Those Who Approve and Disapprove of Healthcare Law |    |    |  |  |  |  |
|-------------------------------------------------------------------------|----|----|--|--|--|--|
| Gallup Polling % of those who approve % of those who disapprove         |    |    |  |  |  |  |
| Republican/Lean Republican                                              | 10 | 67