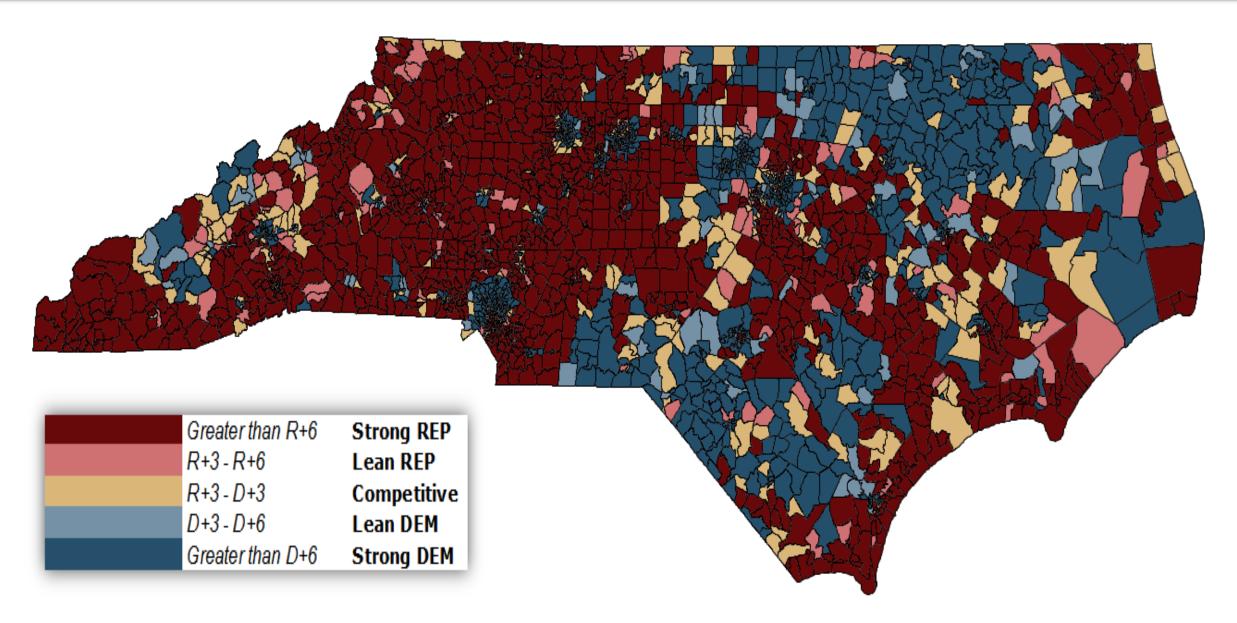

#### **Conventional Voter Behavior (CVB)**

#### **CVB** Factoids

#### Of 2,692 Voting Tabulation Districts (similar to precincts):

| CVB Rating        | # of VTDs | % of Total | Average CVB |
|-------------------|-----------|------------|-------------|
| Strong Republican | 1,238     | 45.99%     | R+15.96     |
| Lean Republican   | 159       | 5.91%      | R+4.68      |
| Competitive       | 283       | 10.51%     | R+0.20      |
| Lean Democrat     | 125       | 4.64%      | D+4.51      |
| Strong Democratic | 887       | 32.95%     | D+22.60     |

The highest CVB **Strong** Republican VTD is in Avery County (R+37.93) and the highest CVB **Strong** Democratic VTD is in Wilson County (D+47.17).

Of the 283 VTDs that have CVBs in the **Competitive** category, only 3 VTDs have a CVB of 0.0% (they are located in Wake, Cumberland, and Nash counties).

Of the other **Competitive** VTDs, 154 have slight Republican leanings and 124 slight Democratic leanings.