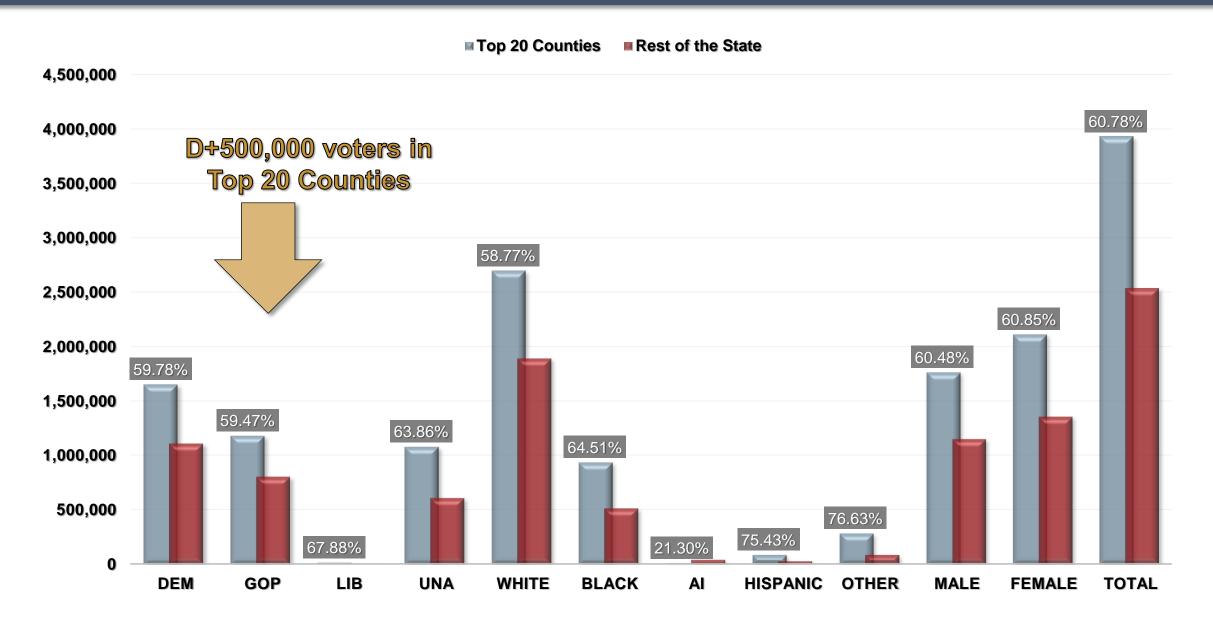

e)                       |  |  |  |  |  |
| Court of Appeals (Davis Seat)                        |  |  |  |  |  |
| Mark Davis (Incumbent Judge)                         |  |  |  |  |  |
| Paul Holcombe (District Court Judge - District 11)   |  |  |  |  |  |



### **Voter Enthusiasm Gap**





#### Republican Voter Enthusiasm





#### **Democratic Voter Enthusiasm**





#### **President Obama Job Approval**





#### **Public Approval of Health Care Law**





#### Sen. Hagan Job Approval





#### **NC Generic Ballot**





#### NCGA Approval/Disapproval





#### **NCGA Approval: GOP**



#### **NCGA Approval: DEM**



#### **Party Affiliation**

Updated: April 17, 2014



LIB

**■GOP** 

■ DEM

UNA

#### **Party Affiliation Since 2010**





#### Top 20 Counties of Registered Voters





#### What's Driving Voter Attitudes

Of the majority of Americans who disapprove, nearly seven in to are self-identified Republicans or individuals who lean toward the GOP. Democrats and Democratic leaners make up less than a fifth of those who disapprove of the law. The remaining 14%, based on their survey responses, cannot be classified as Republicans or Democrats.

| Party Affiliation of Those Who Approve and Disapprove of Healthcare Law |    |    |  |  |  |  |
|-------------------------------------------------------------------------|----|----|--|--|--|--|
| Gallup Polling % of those who approve % of those who disapprove         |    |    |  |  |  |  |
| Republican/Lean Republican                                              | 10 | 67 |  |  |  |  |
| Independent/Don't Know/Refused