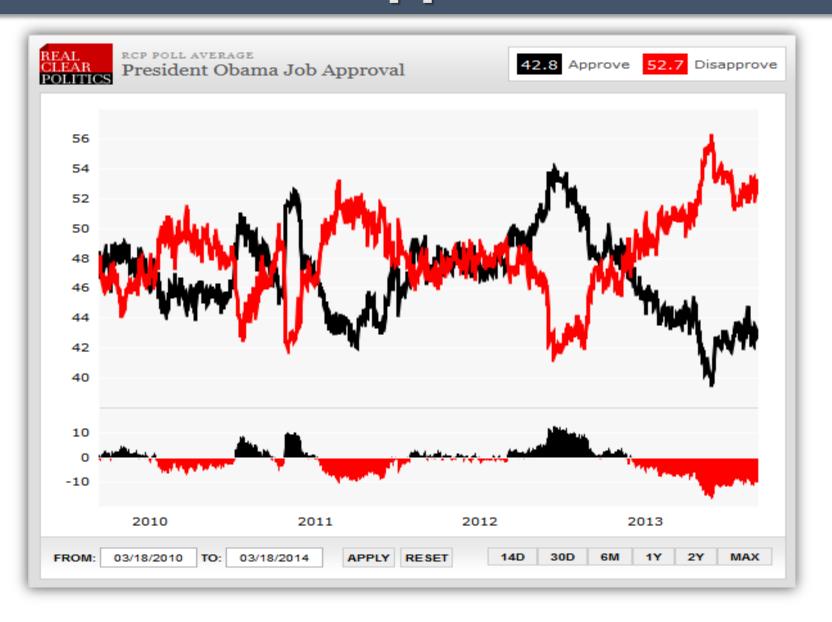

urt of Appeals (Hunter Seat)                       |  |  |  |  |  |
|------------------------------------------------------|--|--|--|--|--|
| Lucy Inman (Special Superior Court Judge)            |  |  |  |  |  |
| Bill Southern (District Court Judge - District 17-B) |  |  |  |  |  |
| Court of Appeals (Stroud Seat)                       |  |  |  |  |  |
| Donna Stroud (Incumbent Judge)                       |  |  |  |  |  |
| Court of Appeals (Davis Seat)                        |  |  |  |  |  |
| Mark Davis (Incumbent Judge)                         |  |  |  |  |  |
| Paul Holcombe (District Court Judge - District 11)   |  |  |  |  |  |



### **Voter Enthusiasm Gap**





#### Republican Voter Enthusiasm





#### **Democratic Voter Enthusiasm**





#### **President Obama Job Approval**





#### **Public Approval of Health Care Law**





#### Sen. Hagan Job Approval





#### **NC Generic Ballot**





#### NCGA Approval/Disapproval





#### **NCGA Approval: GOP**



#### **NCGA Approval: DEM**



#### **Party Affiliation**

Updated: April 17, 2014



LIB

**■GOP** 

■ DEM

UNA

#### **Party Affiliation Since 2010**





#### Top 20 Counties of Registered Voters





#### What's Driving Voter Attitudes

Of the majority of Americans who disapprove, nearly seven in to are self-identified Republicans or individuals who lean toward the GOP. Democrats and Democratic leaners make up less than a fifth of those who disapprove of the law. The remaining 14%, based on their survey responses, cannot be classified as Republicans or Democrats.

| Party Affiliation of Those Who Approv