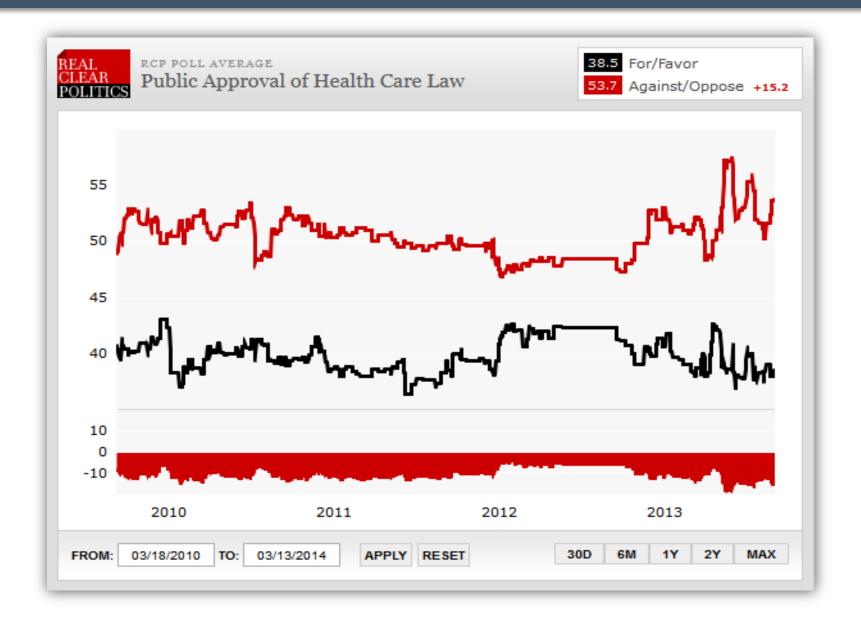

|  |  |  |  |  |
|------------------------------------------------------|--|--|--|--|--|
| Lucy Inman (Special Superior Court Judge)            |  |  |  |  |  |
| Bill Southern (District Court Judge - District 17-B) |  |  |  |  |  |
| Court of Appeals (Stroud Seat)                       |  |  |  |  |  |
| Donna Stroud (Incumbent Judge)                       |  |  |  |  |  |
| Court of Appeals (Davis Seat)                        |  |  |  |  |  |
| Mark Davis (Incumbent Judge)                         |  |  |  |  |  |
| Paul Holcombe (District Court Judge - District 11)   |  |  |  |  |  |



### **Voter Enthusiasm Gap**





#### Republican Voter Enthusiasm





#### **Democratic Voter Enthusiasm**





#### **President Obama Job Approval**





#### **Public Approval of Health Care Law**





#### Sen. Hagan Job Approval





#### **NC Generic Ballot**





#### NCGA Approval/Disapproval





#### **NCGA Approval: GOP**



#### **NCGA Approval: DEM**



#### **Party Affiliation**

Updated: April 17, 2014



LIB

**■GOP** 

■ DEM

UNA

#### **Party Affiliation Since 2010**





#### Top 20 Counties of Registered Voters





#### What's Driving Voter Attitudes

Of the majority of Americans who disapprove, nearly seven in to are self-identified Republicans or individuals who lean toward the GOP. Democrats and Democratic leaners make up less than a fifth of those who disapprove of the law. The remaining 14%, based on their survey responses, cannot be classified as Republicans or Democrats.

| Party Affiliation of Those Who Approve and Disapprove of Healthcare Law |    |    |  |