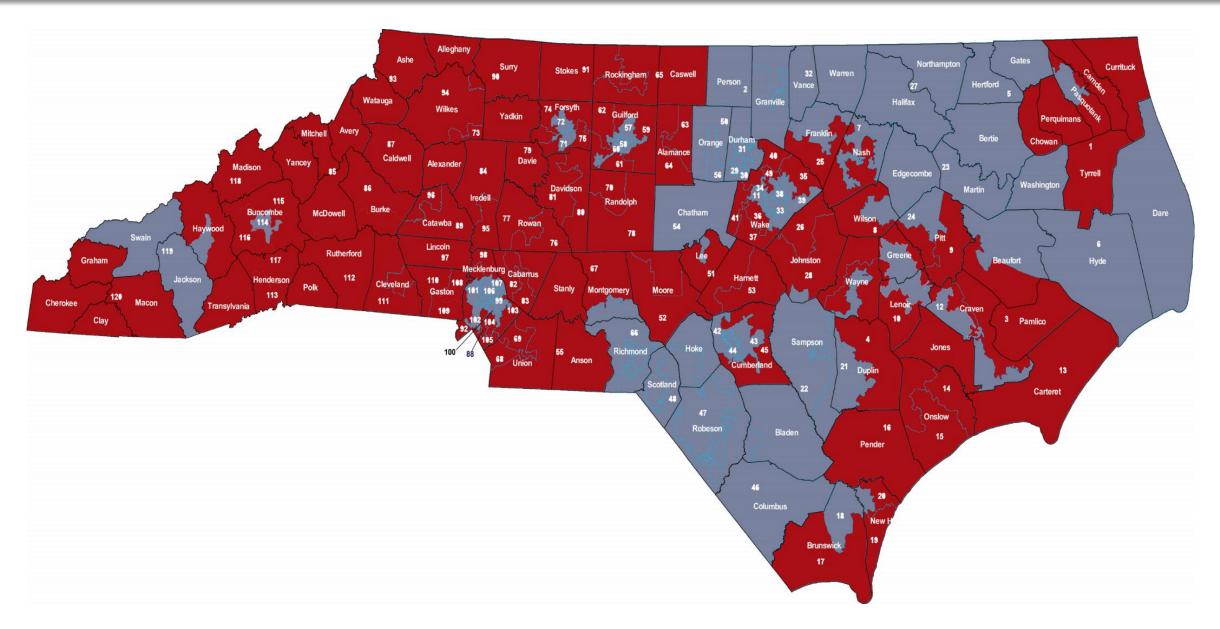

#### **Current NC House Districts**

#### **NC House CVB Breakdown**

| Strong DEM          |                     | Lean DEM          | Competitive     | Lean REP          | Stro               | ong REP           |
|---------------------|---------------------|-------------------|-----------------|-------------------|--------------------|-------------------|
| 29 - L. Hall        | 47 - C. Graham      | 66 - K. Goodman   | 119 - J. Queen  | 118 - M. Presnell | 4 - J. Dixon       | 78 - A. McNeill   |
| 106 - C. Cunnigham  | 32 - N. Baskerville | 46 - K. Waddell   | 2 - Open Seat   | 6 - P. Tine       | 91 - B. Holloway   | 70 - P. Hurley    |
| 102 - B. Carney     | 30 - P. Luebke      | 54 - R. Reives II | 22 - W. Brisson | 9 - B. Brown      | 113 - C. Whitmire  | 80 - R. Younts    |
| 31 - M. Michaux     | 5 - A Mobley        | 44 - R. Glazier   | 92 - C. Jeter   | 63 - S. Ross      | 110 - K. Hastings  | 73 - Open Seat    |
| 99 - R. Moore       |                     |                   | 115 - N. Ramsey | 93 - J. Jordan    | 74 - D. Conrad     | 85 - J. Dobson    |
| 33 - R. Gill        |                     |                   | 41 - T. Murry   | 51 - M. Stone     | 16 - C. Millis     | 97 - J. Saine     |
| 38 - Y. Holley      |                     |                   | 45 - J. Szoka   | 40 - M. Avila     | 20 - R. Catlin     | 79 - J. Howard    |
| 107 - K. Alexander  |                     |                   | 8 - S. Martin   | 53 - D. Lewis     | 15 - P. Shepard    | 89 - M. Setzer    |
| 60 - Open Seat      |                     |                   | 49 - Open Seat  | 35 - C. Malone    | 98 - Open Seat     | 95 - R. Brawley   |
| 58 - Open Seat      |                     |                   |                 | 36 - N. Dollar    | 109 - D. Bumgarner | 94 - J. Elmore    |
| 56 - V. Insko       |                     |                   |                 | 65 - B. Jones     | 19 - T. Davis Jr.  | 68 - C. Horn      |
| 24 - J. Butterfield |                     |                   |                 | 116 - T. Moffitt  | 61 - J. Faircloth  | 87 - E. Starnes   |
| 57 - P. Harrison    |                     |                   |                 | 1 - B. Steinburg  | 59 - J. Hardister  | 13 - P. McElraft  |
| 71 - E. Terry       |                     |                   |                 |                   | 111 - T. Moore     | 69 - D. Arp       |
| 101 - B. Earle      |                     |                   |                 |                   | 104 - Open Seat    | 76 - C. Ford      |
| 48 - G. Pierce      |                     |                   |                 |                   | 26 - L. Daughtry   | 81 - R. Brown     |
| 114 - S. Fisher     |                     |                   |                 |                   | 25 - J. Collins    | 67 - J. Burr      |
| 42 - M. Lucas       |                     |                   |                 |                   | 86 - H. Blackwell  | 120 - R. West     |
| 100 - T. Cotham     |                     |                   |                 |                   | 75 - D. Lambeth    | 96 - Open Seat    |
| 27 - M. Wray        |                     |                   |                 |                   | 55 - M. Brody      | 108 - J. Torbett  |
| 50 - G. Meyer       |                     |                   |                 |                   | 37 - P. Stam       | 90 - S. Stevens   |
| 39 - D. Jackson     |                     |                   |                 |                   | 103 - B. Brawley   | 117 - C. McGrady  |
| 12 - G. Graham      |                     |                   |                 |                   | 14 - G. Cleveland  | 84 - R. Turner    |
| 11 - D. Hall        |                     |                   |                 |                   | 88 - R. Bryan      | 28 - J. Langdon   |
| 34 - G. Martin      |                     |                   |                 |                   | 82 - L. Pittman    | 52 - J. Boles     |
| 7 - B. Richardson   |                     |                   |                 |                   | 64 - D. Riddell    | 10 - J. Bell      |
| 18 - S. Hamilton    |                     |                   |                 |                   | 3 - M. Speciale    | 83 - L. Johnson   |
| 21 - L. Bell        |                     |                   |                 |                   | 62 - J. Blust      | 105 - J. Schaffer |
| 23 - Open Seat      |                     |                   |                 |                   |                    | 17 - F. Iler      |
| 72 - E. Hanes       |                     |                   | _               |                   |                    | 77 - Warren       |
| 43 - E. Floyd       |                     |                   |                 |                   |                    | 112 - M. Hager    |
| 35 [                | Districts           | 4 Districts       | 9 Districts     | 13 Districts      | 59 [               | Districts         |