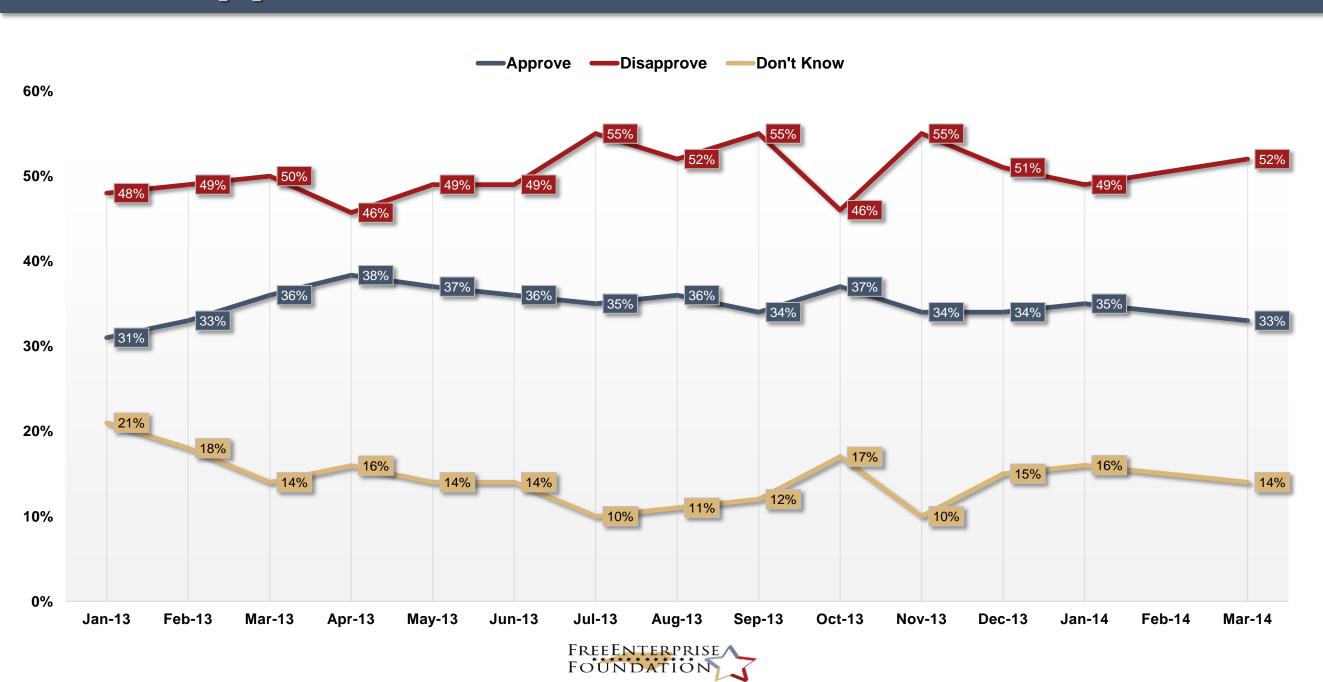

#### **Public Approval of Health Care Law**

#### What's Driving Voter Attitudes

Of the majority of Americans who disapprove, nearly seven in to are self-identified Republicans or individuals who lean toward the GOP. Democrats and Democratic leaners make up less than a fifth of those who disapprove of the law. The remaining 14%, based on their survey responses, cannot be classified as Republicans or Democrats.

| Party Affiliation of Those Who Approve and Disapprove of Healthcare Law |    |    |  |  |  |  |
|-------------------------------------------------------------------------|----|----|--|--|--|--|
| Gallup Polling % of those who approve % of those who disapprove         |    |    |  |  |  |  |
| Republican/Lean Republican                                              | 10 | 67 |  |  |  |  |
| Independent/Don't Know/Refused                                          | 9  | 14 |  |  |  |  |
| Democratic/ Lean Democratic                                             | 78 | 17 |  |  |  |  |