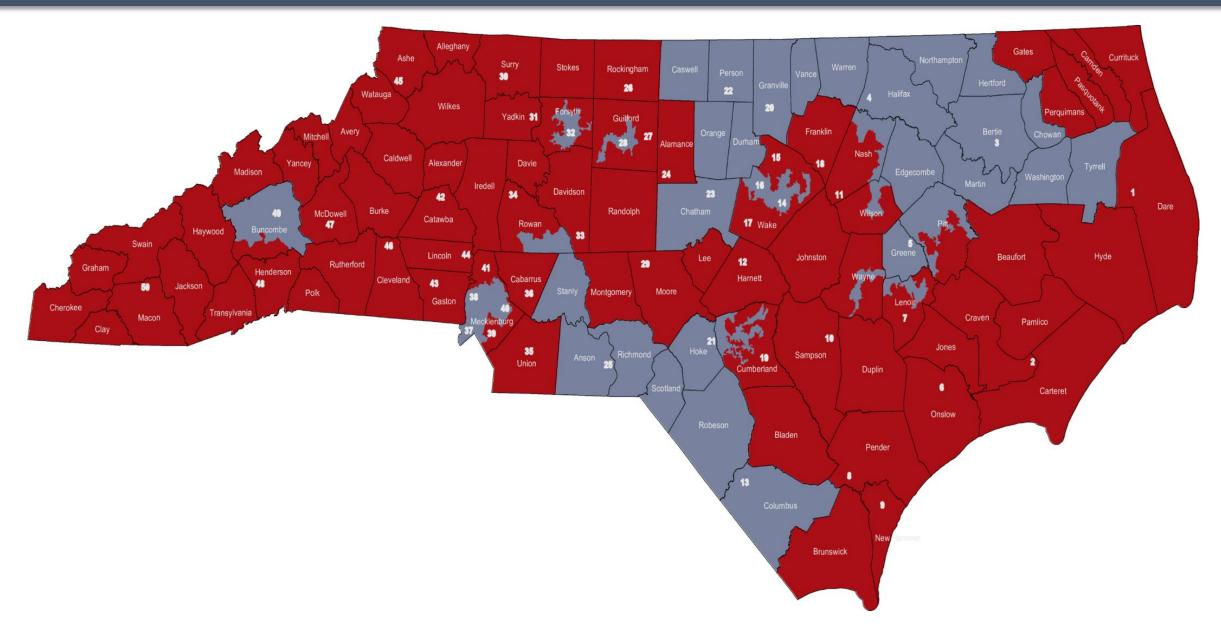

#### **Current NC Senate Districts**

#### **NC Senate CVB Breakdown**

| Strong DEM         | Lean DEM    | Competitive   | Lean REP          | Strong REP         |
|--------------------|-------------|---------------|-------------------|--------------------|
| 28 - G. Robinson   |             | 19 - Meredith | 25 - McLaurin     | 29 - J. Tillman    |
| 40 - Open Seat     |             | 18 - Barefoot | 15 - Open Seat    | 30 - Randleman     |
| 38 - J. Ford       |             | 1 - Cook      | 9 - Open Seat     | 33 - Bingham       |
| 20 - F. McKissick  |             |               | 8 - B. Rabon      | 35 - T. Tucker     |
| 14 - D. Blue       |             |               | 17 - T. Barringer | 42 - Open Seat     |
| 4 - Bryant         |             |               | 10 - B. Jackson   | 44 - D. Curtis     |
| 21 - B. Clark      |             |               | 12 - R. Rabin     | 31 - J. Krawiec    |
| 32 - E. Parmon     |             |               | 27 - T. Wade      | 34 - A Brock       |
| 3 - Jenkins        |             |               | 11 - B. Newton    | 43 - K. Harrington |
| 23 - V. Foushee    |             |               |                   | 39 - B. Rucho      |
| 5 - D. Davis       |             |               |                   | 36 - F. Hartsell   |
| 13 - Open Seat     |             |               |                   | 45 - D. Soucek     |
| 22 - M. Woodard    |             |               |                   | 50 - J. Davis      |
| 37 - D. Clodfelter |             |               |                   | 46 - W. Daniel     |
| 16 - J. Stein      |             |               |                   | 41 - J. Tarte      |
| 49 - M. Nesbitt    |             |               |                   | 26 - P. Berger     |
|                    |             |               |                   | 6 - H. Brown       |
|                    |             |               |                   | 24 - R. Gunn       |
|                    |             |               |                   | 7 - L. Pate        |
|                    |             |               |                   | 47 - R. Hise       |
|                    |             |               |                   | 48 - T. Apodaca    |
|                    |             |               |                   | 2 - N. Sanderson   |
| 16 Districts       | 0 Districts | 3 Districts   | 9 Districts       | 22 Districts       |