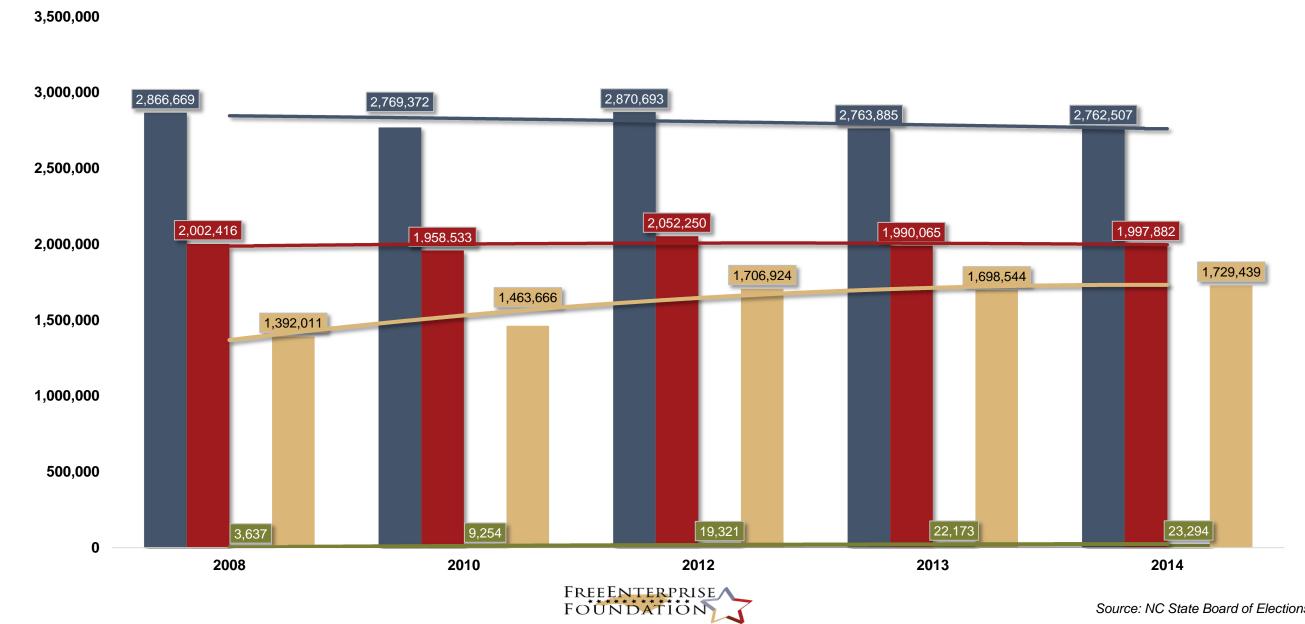

#### **Party Affiliation Since 2010**

#### Top 20 Counties of Registered Voters