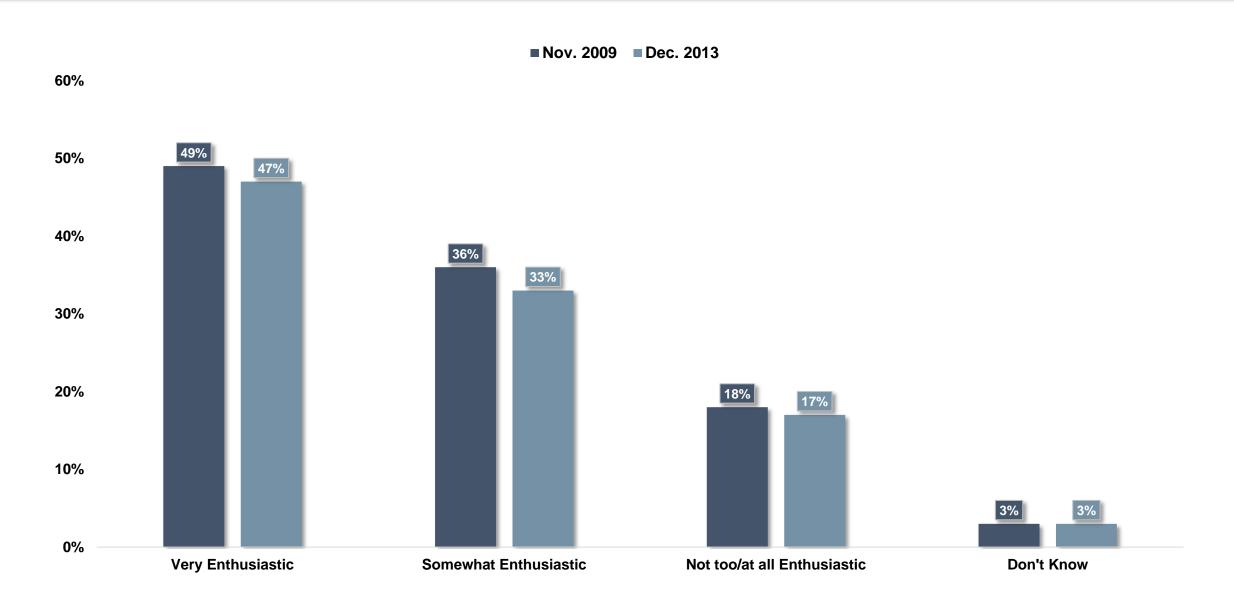

|  |



#### **NC Court of Appeals**

| Court of Appeals (Hunter Seat)                       |  |  |  |  |  |
|------------------------------------------------------|--|--|--|--|--|
| Lucy Inman (Special Superior Court Judge)            |  |  |  |  |  |
| Bill Southern (District Court Judge - District 17-B) |  |  |  |  |  |
| Court of Appeals (Stroud Seat)                       |  |  |  |  |  |
| Donna Stroud (Incumbent Judge)                       |  |  |  |  |  |
| Court of Appeals (Davis Seat)                        |  |  |  |  |  |
| Mark Davis (Incumbent Judge)                         |  |  |  |  |  |
| Paul Holcombe (District Court Judge - District 11)   |  |  |  |  |  |



### **Voter Enthusiasm Gap**





#### Republican Voter Enthusiasm





#### **Democratic Voter Enthusiasm**





#### **President Obama Job Approval**





#### **Public Approval of Health Care Law**





#### Sen. Hagan Job Approval





#### **NC Generic Ballot**





#### NCGA Approval/Disapproval





#### **NCGA Approval: GOP**



#### **NCGA Approval: DEM**



#### **Party Affiliation**

Updated: April 17, 2014



LIB

**■GOP** 

■ DEM

UNA

#### **Party Affiliation Since 2010**





#### Top 20 Counties of Registered Voters





#### What's Driving Voter Attitudes

Of the majority of Americans who disapprove, nearly seven in to are self-identified Republicans or individuals who lean toward the GOP. Democrats and Democratic leaners make up less than a fifth of those who disapprove of the law. The remaining 14%, based on their survey responses, cannot be classified as Republicans or Democrat