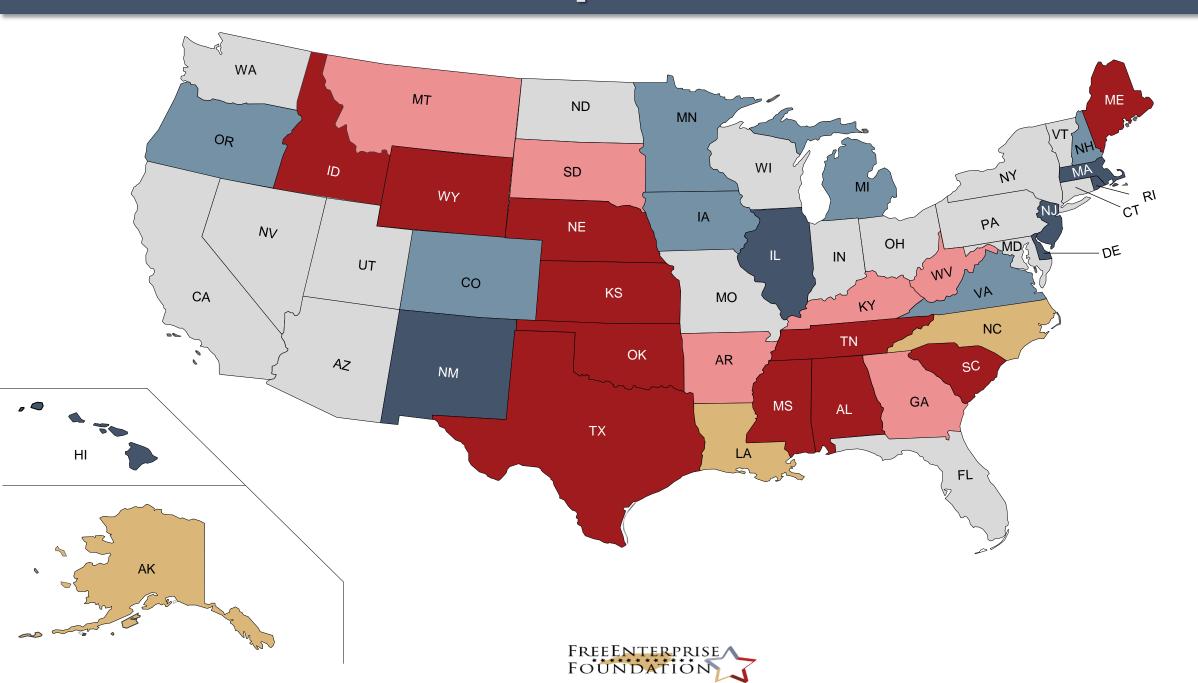

| Strong Republican | 1,238     | 45.99%     | R+15.96     |
| Lean Republican   | 159       | 5.91%      | R+4.68      |
| Competitive       | 283       | 10.51%     | R+0.20      |
| Lean Democrat     | 125       | 4.64%      | D+4.51      |
| Strong Democratic | 887       | 32.95%     | D+22.60     |

The highest CVB **Strong** Republican VTD is in Avery County (R+37.93) and the highest CVB **Strong** Democratic VTD is in Wilson County (D+47.17).

Of the 283 VTDs that have CVBs in the **Competitive** category, only 3 VTDs have a CVB of 0.0% (they are located in Wake, Cumberland, and Nash counties).

Of the other **Competitive** VTDs, 154 have slight Republican leanings and 124 slight Democratic leanings.



#### **2014 US Senate Elections**



#### **2014 US Senate Competitive Races**



#### **US Senate**

| NC        | Democratic    |                        | Republi       | can                   | Libertar          | ian             |
|-----------|---------------|------------------------|---------------|-----------------------|-------------------|-----------------|
|           | Kay Hagan     | Incumbent              | Ted Alexander | Mayor of Shelby       |                   |                 |
|           | Kay Hagan     | incumbent              | Alex Bradshaw | Small Business Ow ner | Tim D'Annunzio    | Businessman     |
|           |               |                        | Greg Brannon  | OB-GYN Doctor         | TITI D'ATITICIZIO | Dusillessitidit |
| Statewide | Will Stewart  | Small Business Owner   | Heather Grant | Nurse Practitioner    |