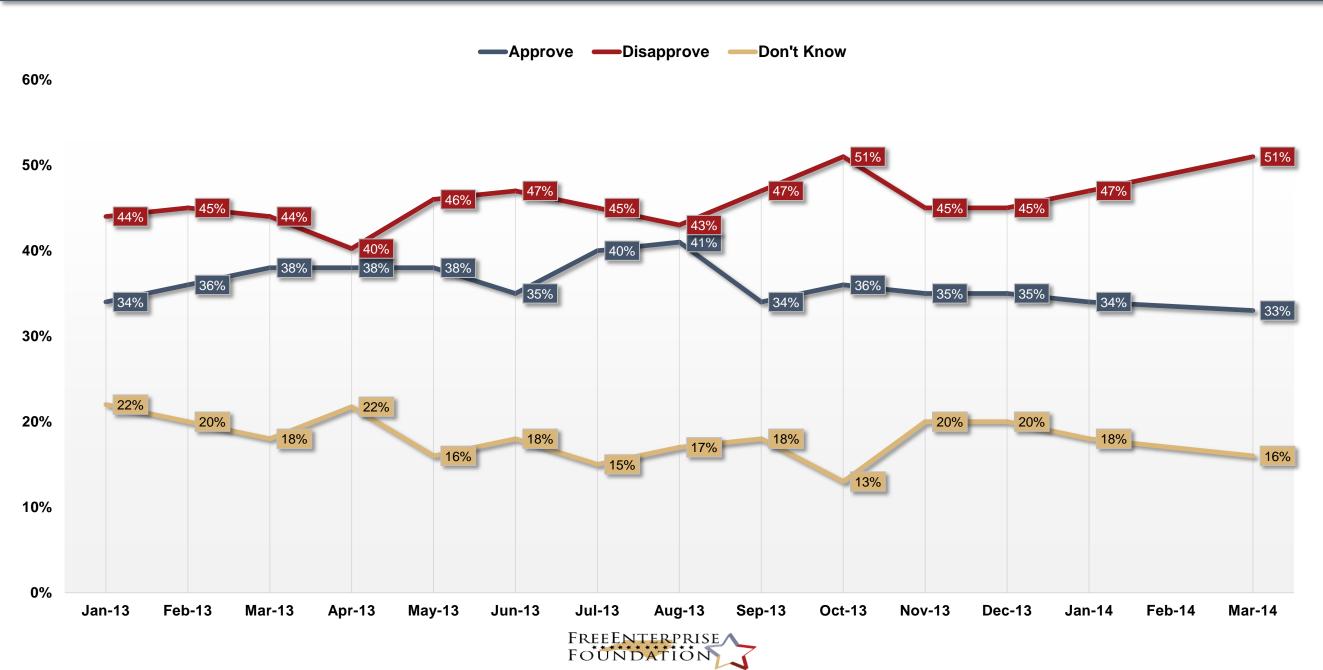

ill Southern (District Court Judge - District 17-B) |  |  |  |  |  |
| Court of Appeals (Stroud Seat)                       |  |  |  |  |  |
| Donna Stroud (Incumbent Judge)                       |  |  |  |  |  |
| Court of Appeals (Davis Seat)                        |  |  |  |  |  |
| Mark Davis (Incumbent Judge)                         |  |  |  |  |  |
| Paul Holcombe (District Court Judge - District 11)   |  |  |  |  |  |



### **Voter Enthusiasm Gap**





#### Republican Voter Enthusiasm





#### **Democratic Voter Enthusiasm**





#### **President Obama Job Approval**





#### **Public Approval of Health Care Law**





#### Sen. Hagan Job Approval





#### **NC Generic Ballot**





#### NCGA Approval/Disapproval





#### **NCGA Approval: GOP**



#### **NCGA Approval: DEM**



#### **Party Affiliation**

Updated: April 17, 2014



LIB

**■GOP** 

■ DEM

UNA

#### **Party Affiliation Since 2010**





#### Top 20 Counties of Registered Voters





#### What's Driving Voter Attitudes

Of the majority of Americans who disapprove, nearly seven in to are self-identified Republicans or individuals who lean toward the GOP. Democrats and Democratic leaners make up less than a fifth of those who disapprove of the law. The remaining 14%, based on their survey responses, cannot be classified as Republicans or Democrats.

| Party Affiliation of Those Who Approve and Disapprove of Healthcare Law |    |    |  |  |  |  |
|-------------------------------------------------------------------------|----|----|--|--|--|--|
| Gallup Polling % of those who approve % of those who dis