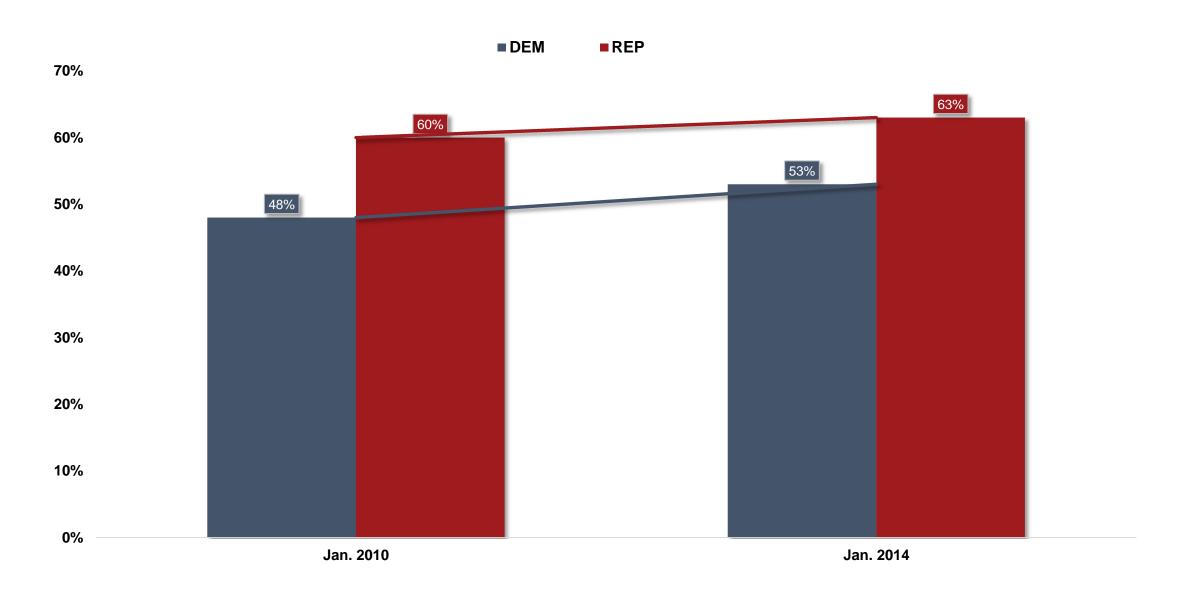

|  |
| Mike Robinson (Attorney)                                  |  |  |  |  |  |  |



#### **NC Court of Appeals**

| Court of Appeals (Hunter Seat)                       |  |  |  |  |  |
|------------------------------------------------------|--|--|--|--|--|
| Lucy Inman (Special Superior Court Judge)            |  |  |  |  |  |
| Bill Southern (District Court Judge - District 17-B) |  |  |  |  |  |
| Court of Appeals (Stroud Seat)                       |  |  |  |  |  |
| Donna Stroud (Incumbent Judge)                       |  |  |  |  |  |
| Court of Appeals (Davis Seat)                        |  |  |  |  |  |
| Mark Davis (Incumbent Judge)                         |  |  |  |  |  |
| Paul Holcombe (District Court Judge - District 11)   |  |  |  |  |  |



### **Voter Enthusiasm Gap**





#### Republican Voter Enthusiasm





#### **Democratic Voter Enthusiasm**





#### **President Obama Job Approval**





#### **Public Approval of Health Care Law**





#### Sen. Hagan Job Approval





#### **NC Generic Ballot**





#### NCGA Approval/Disapproval





#### **NCGA Approval: GOP**



#### **NCGA Approval: DEM**



#### **Party Affiliation**

Updated: April 17, 2014



LIB

**■GOP** 

■ DEM

UNA

#### **Party Affiliation Since 2010**





#### Top 20 Counties of Registered Voters





#### What's Driving Voter Attitudes

Of the majority of Americans who disapprove, nearly seven in to are self-identified Republicans or individuals who lean toward the GOP. Democrats and Democratic leaners make up less than a fifth of those who disapprove of the law. The remaining 14%,