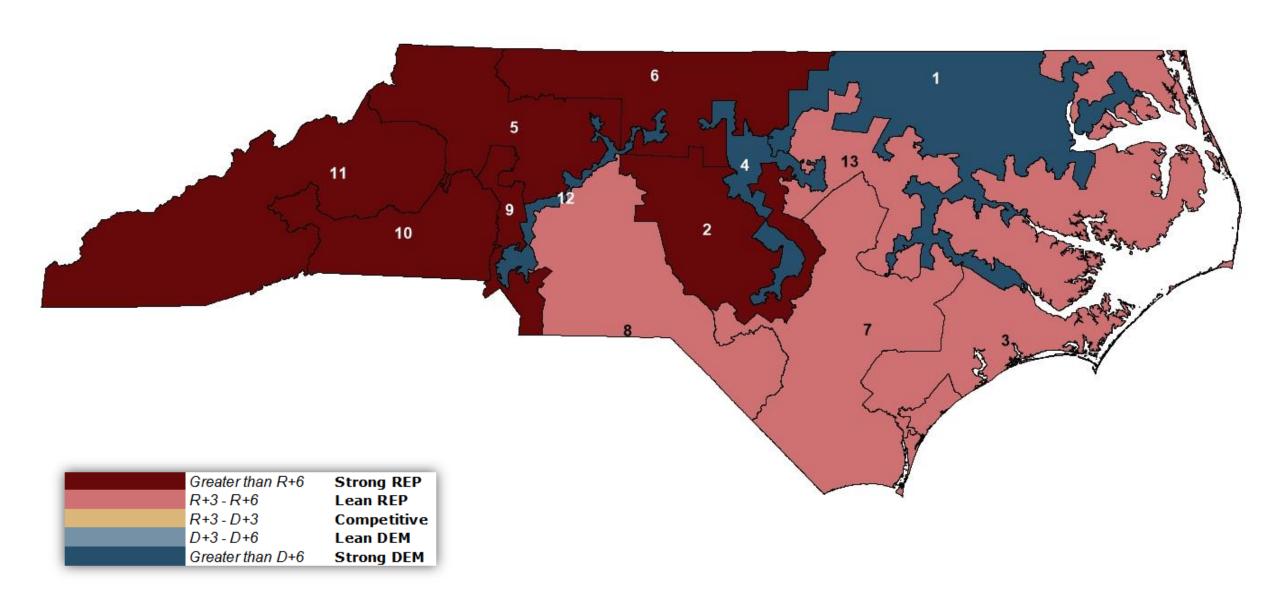

## 2014 US Congress CVB Map

#### **US Congress CVB Breakdown**

| Strong DEM         | Lean DEM    | Competitive | Lean REP        | Strong REP       |
|--------------------|-------------|-------------|-----------------|------------------|
| 12 - Open Seat     |             |             | 7 - Open Seat   | 9 - R. Pittenger |
| 1 - G. Butterfield |             |             | 8 - R. Hudson   | 11 - M. Meadows  |
| 4 - D. Price       |             |             | 3 - W. Jones    | 5 - V. Foxx      |
|                    |             |             | 13 - G. Holding | 10 - P. McHenry  |
|                    |             |             |                 | 6 - Open Seat    |
|                    |             |             |                 | 2 - R. Ellmers   |
| 3 Districts        | 0 Districts | 0 Districts | 4 Districts     | 6 Districts      |