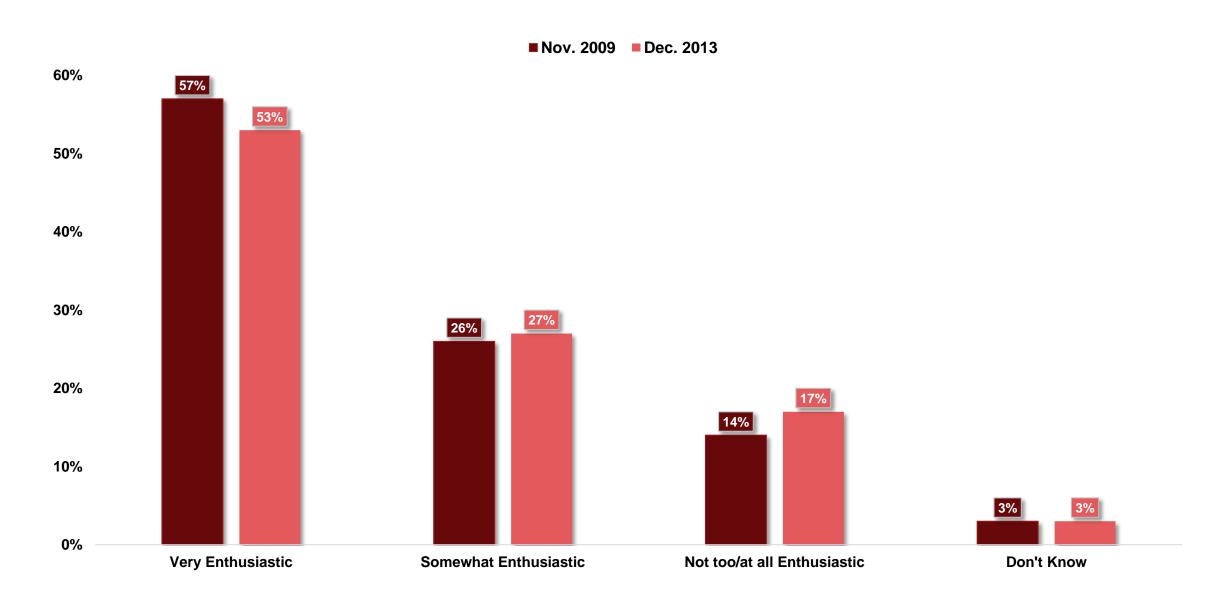

|  |  |  |  |  |  |



#### **NC Court of Appeals**

| Court of Appeals (Hunter Seat)                       |  |  |  |  |  |
|------------------------------------------------------|--|--|--|--|--|
| Lucy Inman (Special Superior Court Judge)            |  |  |  |  |  |
| Bill Southern (District Court Judge - District 17-B) |  |  |  |  |  |
| Court of Appeals (Stroud Seat)                       |  |  |  |  |  |
| Donna Stroud (Incumbent Judge)                       |  |  |  |  |  |
| Court of Appeals (Davis Seat)                        |  |  |  |  |  |
| Mark Davis (Incumbent Judge)                         |  |  |  |  |  |
| Paul Holcombe (District Court Judge - District 11)   |  |  |  |  |  |



### **Voter Enthusiasm Gap**





#### Republican Voter Enthusiasm





#### **Democratic Voter Enthusiasm**





#### **President Obama Job Approval**





#### **Public Approval of Health Care Law**





#### Sen. Hagan Job Approval





#### **NC Generic Ballot**





#### NCGA Approval/Disapproval





#### **NCGA Approval: GOP**



#### **NCGA Approval: DEM**



#### **Party Affiliation**

Updated: April 17, 2014



LIB

**■GOP** 

■ DEM

UNA

#### **Party Affiliation Since 2010**





#### Top 20 Counties of Registered Voters





#### What's Driving Voter Attitudes

Of the majority of Americans who disapprove, nearly seven in to are self-identified Republicans or individuals who lean toward the GOP. Democrats and Democratic leaners make up less than a fifth of those who disapprove of the law. The remaining 14%, based on their survey responses, canno